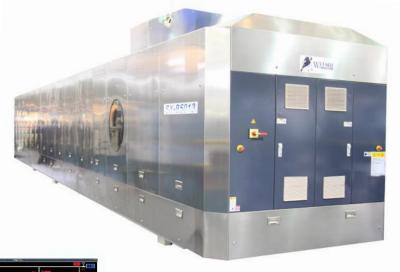

## TUNNEL WASHER SYSTEM (CBW)

## SX-B5013 SX-B7516

## **Features and Benefits**

- Intelligent swaying angle control improve stability and cleaning result
- Precise level control by central control system eliminate clogging during transfer
- Fluid circulation system collect wash water from each wash zone and store in various water tanks to minimize water consumption
- Reuse heat and detergent in pre-wash and main wash
- Independent water temperature control system provides accurate water temperature for different wash process and detergent to maintain best quality
- Inner drum made by high precision manufacturing process using NC welding machines
- VSR treatment to remove the internal stress after welding
- Special designed seal with heat, abrasion and chemical resistance, ensure long lasting life span and reliability
- Number of compartments can be customized

Quality Reliability Performance

| MODEL                                  | SX-B5013       | SX-B7516           |
|----------------------------------------|----------------|--------------------|
| Compartment Loading (Dry Weight)       | 50kg           | 75kg               |
| Number of Compartment                  | 13             | 16                 |
| Capacity                               | 1200kg/hour    | 2250kg/hour        |
| Batch Transfer System                  | Bottom         | Bottom             |
| Position of Outer Drum (Compartment #) | 4,5,9,10,12,13 | 5,6,11,12,13,14,15 |
| CONNECTION                             |                |                    |
| Total Power                            | 36kw           | 47kw               |
| Compressed Air Pressure                | 0.6Mpa         | 0.6Mpa             |
| Compressed Air Consumption             | 6000L/h        | 10400L/h           |
| Compressed Air Connection              | 8mm            | 15mm               |
| Steam Pressure                         | 0.4Mpa         | 0.4Mpa             |
| Steam Consumption                      | 520kg/h        | 960kg/h            |
| Steam Connection                       | DN65           | DN80               |
| Water Pressure                         | 0.3Mpa         | 0.3Mpa             |
| Water Consumption                      | 7,800L/h       | 14,400L/h          |
| Water Connection                       | DN50           | DN65               |
| Drain Connection                       | 125mm          | 150mm              |
| Drain Flowrate                         | 7,500L/h       | 14,000L/h          |
| DIMENSION                              |                |                    |
| Length                                 | 12200mm        | 16100mm            |
| Width                                  | 2150mm         | 2680mm             |
| Height                                 | 3180mm         | 3310mm             |
| Weight                                 | 19,000kg       | 23,020kg           |