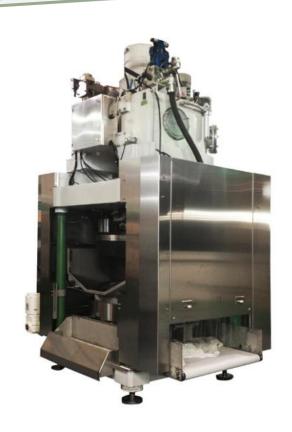

## WATER EXTRACTION HYDRAULIC PRESS

YT-H5010 YT-H7510

## **Features and Benefits**

- With Rexroth® and Parker® hydraulic technology
- German technology support with digital hydraulic pump mode
- PLC Controlled connect
- Expansion hydraulic tank for higher stability and longer running life
- Bigger basket dimension reduces inner pressure of hydraulic system and increased output pressure
- German rubber pad with specially designed joint ring part for smooth movement without leaking
- Conveyor belt to discharge
- Humid Residual Rate after press approximate 38%-45%
- Different discharge direction available base on plant layout

| MODEL       | YT-H5010 | YT-H7510 |
|-------------|----------|----------|
| Batch Size  | 50kg     | 75kg     |
| Pressure    | 4.4Mpa   | 4.4Mpa   |
| Total Power | 18kw     | 21kw     |
| Width       | 2120mm   | 2120mm   |
| Depth       | 2510mm   | 2510mm   |
| Height      | 3850mm   | 3850mm   |
| Weight      | 14,000kg | 16,000kg |