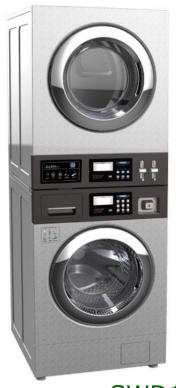

## STACKED WASHER DRYER

| MODEL                  | SWD13                   |               |
|------------------------|-------------------------|---------------|
|                        | Washer Extractor        | Tumble Dryer  |
| Rated Capacity         | 13kg                    | 13kg          |
| Wash/Dry Speed         | 45rpm                   | 46rpm         |
| Extract Speed          | 1000rpm                 | n/a           |
| Basket Size            | 580mm x 415mm           | 678mm x 600mm |
| Basket Volume          | 110L                    | 217L          |
| Drive Motor            | 0.37kw                  | 0.09kw        |
| Fan Motor              | n/a                     | 0.55kw        |
| Electrical Heating     | n/a                     | 7.5kw         |
| Water Inlet            | DN20                    | n/a           |
| Drain                  | Ø 51                    | n/a           |
| Exhaust Air Outlet     | n/a                     | Ø100mm        |
| Width x Depth x Height | 800 mm x 864mm x 2065mm |               |
| Net Weight             | 500 kg                  |               |

We reserve the rights to change the specification without notice

SWD13

## **Features and Benefits**

- Compact stacked design with washer extractor on lower side combined with tumble dryer on upper side for space saving
- Programmable computer for independent control of washer and dryer allow simultaneous operation
- Large loading door make loading and unloading more efficient
- Standard hot and cold dual water inlet
- Built-in automatic soap box for washer
- Frequency inverter drive for washer extractor up to 1000rpm
- Stainless steel inner basket
- Air flow design for more efficient drying and energy saving
- Strong and reliable bearing design with electronic balance control system