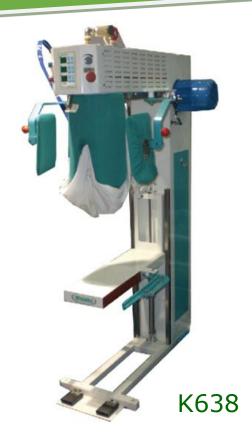

## PANTS TOPPER FINISHER

## **Features and Benefits**

- Compact design saving installation space
- Programmable computer control to set different timing
- Powerful blowing motor with waist expansion device gives good shape finishing
- Leg clamping and stretching result straight press finishing
- High quality pneumatic cylinder ensure reliability

| MODEL                      | K638   |
|----------------------------|--------|
| Blowing Power              | 200w   |
| Steam Pressure             | 0.7Mpa |
| Steam Consumption          | 20kg/h |
| Compressed Air Pressure    | 0.6Mpa |
| Compressed Air Consumption | 5L/min |
| Width                      | 580mm  |
| Depth                      | 1300mm |
| Height                     | 1750mm |
| Net Weight                 | 150kg  |