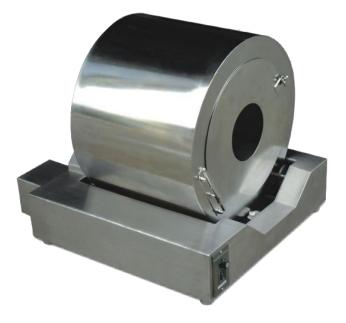

## HELMKE DRUM TESTING CHAMBER

HK430-47

## **Features and Benefits**

- Testing equipment for clean room items (garments, wipes, gloves, facemasks, etc...) particle shedding detection after washing process
- All stainless steel construction
- Stainless steel particle counter connector to be connected to external airborne particle counter\* to test
- Electro-polished drum
- Adjustable drum rotation speed
- Large door for easy loading/unloading

| MODEL             | HK430-47     |
|-------------------|--------------|
| Rated Capacity    | 0.5-1kg      |
| Drum Diameter     | 430mm        |
| Drum Depth        | 330mm        |
| Drum Volume       | 47L          |
| Rotation Speed    | 0-10rpm      |
| Noise             | <40dB        |
| Drive Motor       | 30W          |
| Sample Tube       | Ø10mm        |
| Electrical System | 220V/1P/50Hz |
| Width             | 510mm        |
| Depth             | 610mm        |
| Height            | 500mm        |
| Net Weight        | 25kg         |